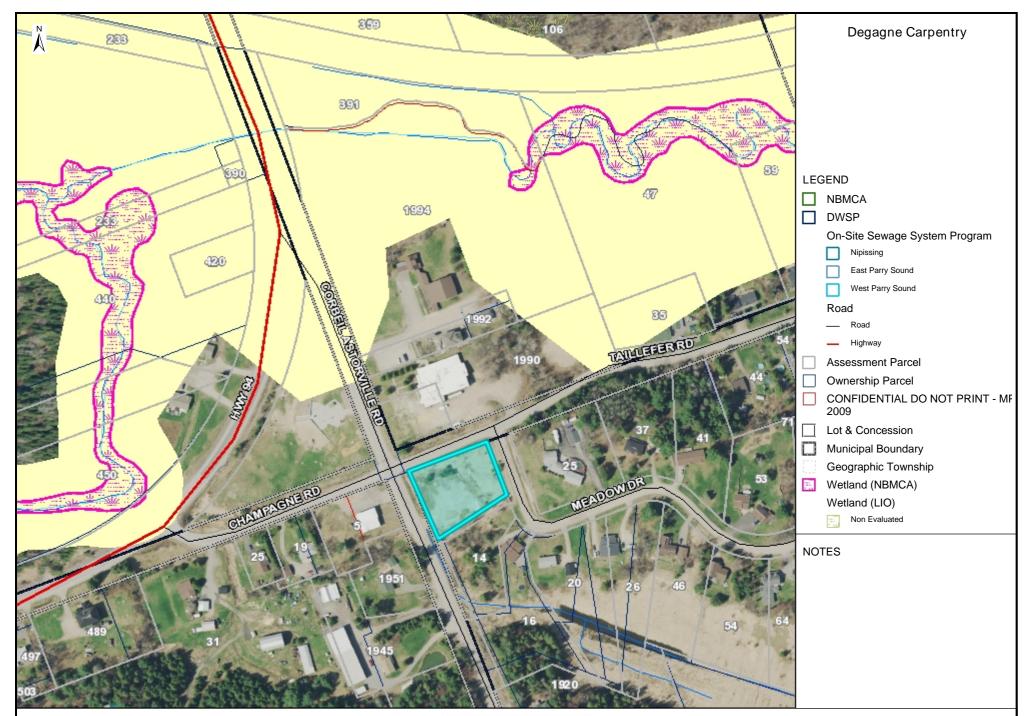

This property lies within the La Vase River subwatershed. According to our mapping, the property does not have any natural hazard features and is therefore not regulated by NBMCA as per Ontario Regulation 177/06. See attached.