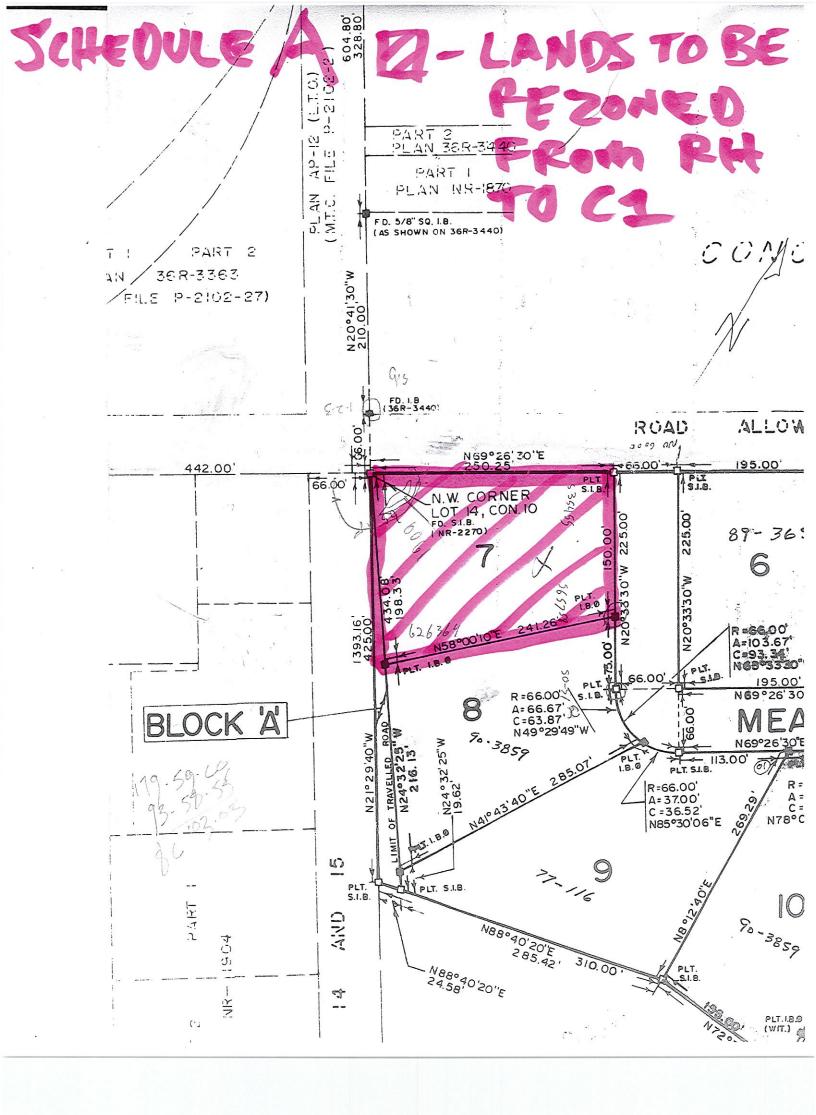

## Attention: Greg Kirton, Director of Community Services

RE: Application for a Zoning By-law Amendment – Degagne Carpentry Corner of Corbeil Road, Taillefer Road and Meadow Drive Township of East Ferris Our File No.: PZB04-EF-23 Your File No.: C-2023-04

The North Bay-Mattawa Conservation Authority (NBMCA) has received and reviewed the abovementioned application to rezone the subject lands (0.4ha) from a Hamlet Residential Zone (RH) to a General Commercial (C1) zone. The following comments are based on a review of the application with respect to our delegated responsibility from the province to represent provincial interests regarding natural hazards identified in Section 3.1 of the Provincial Policy Statement (PPS, 2020); our regulatory authority under Ontario Regulation 177/06 Development, Interference with Wetlands & Alteration to Shorelines & Watercourses (DIA) and Part 8 (Sewage Systems) of the Ontario Building Code (OBC). The Conservation Authority has no objection to the proposed zoning change for this property.

This property lies within the La Vase River subwatershed. According to our mapping, the property does not have any natural hazard features and is therefore not regulated by NBMCA as per Ontario Regulation 177/06. See attached.