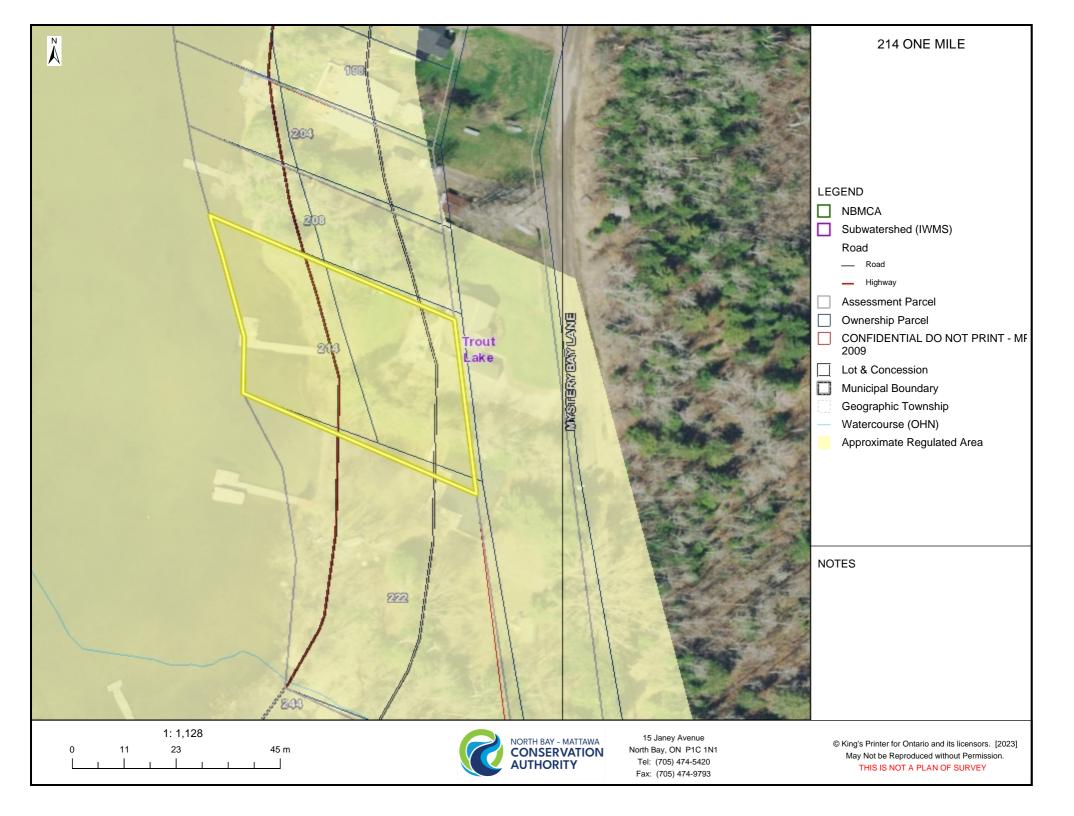

214 One Mile Road Township of East Ferris Our File No.: PMV08-EF-23 Your File No.: A-2023-08

The North Bay-Mattawa Conservation Authority (NBMCA) has received and reviewed the above-mentioned application for a minor variance to permit a reduction in the front yard setback from 8m to 2m for the purpose of constructing an open sided carport on the bound property east of One Mile Road. The following comments are based on a review of the application with respect to our delegated responsibility from the province to represent provincial interests regarding natural hazards identified in Section 3.1 of the Provincial Policy Statement (PPS, 2020); our regulatory authority under Ontario Regulation 177/06 Development, Interference with Wetlands & Alteration to Shorelines & Watercourses (DIA) and Part 8 (Sewage Systems) of the Ontario Building Code (OBC). The Conservation Authority has no objection to this application.

The bound portion of property of 214 One Mile Road, east of the roadway, is not within the Approximate Regulated Area of NBMCA. A DIA permit is not required for the construction of the carport.

The carport will not impact the existing sewage system servicing the dwelling on the lakeside of the property.